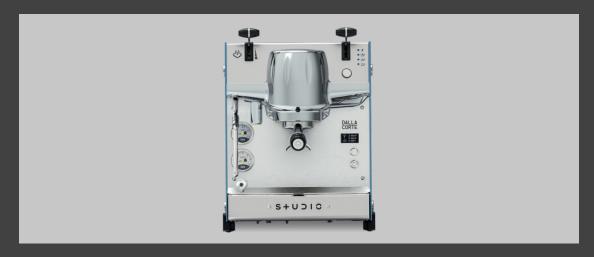

## STUDIO AQUA

**HOME BARISTA 2.0** Studio evolves into a brand-new version, Studio Aqua, now equipped with a hot water dispenser to expand the possibilities of the most demanding home baristas. Small size and new features for a first-class coffee corner.

**MORE THAN MEETS THE EYE** Studio Aqua is also equipped with a bigger boiler for improved temperature stability. It connects to the water supply system and is equipped with a double pressure gauge for greater control.