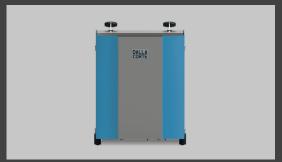

## **STUDIO AQUA**

STAINLESS STEEL

1-MC-STUDIOAQ-1-NX-230

WHITE

1-MC-STUDIOAQ-1-W-230

**MOON GREY** 

1-MC-STUDIOAQ-1-MY-230

**BLAZE RED** 

1-MC-STUDIOAQ-1-BR-230

ICE BLUE

1-MC-STUDIOAQ-1-IB-230

MINT GREEN

1-MC-STUDIOAQ-1-MG-230

**NAVY BLUE** 

1-MC-STUDIOAQ-1-NB-230

DARK

1-MC-STUDIOAQ-1-D-230

MULTIBOILER

BARISTA KIT